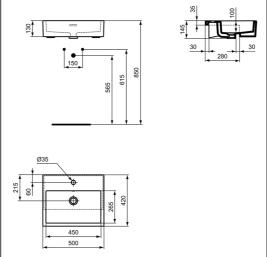

# Extra 50cm Semi-Countertop Washbasin

# **ILLUSTRATED**

T3735 Extra 50cm 1 taphole semi-countertop washbasin with

overflow

E0079 Trap 1¼" Contemporary metal bottle, 75mm seal

#### Weights **Finishes** T3735 12.80 KG T3735 White (01) E0079 1.45 KG E0079 Chrome (AA) **Materials** T3735 Fine Fireclay E0079 **Chrome Plated Metal** Designer

Palomba Serafini Associati