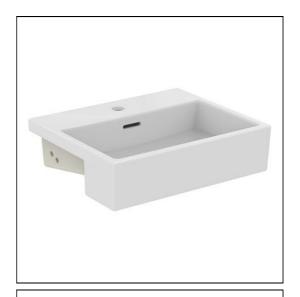

# Extra 50cm Semi-Countertop Washbasin

# **ILLUSTRATED**

T3735 Extra 50cm 1 taphole semi-countertop washbasin with

overflow

E0079 Trap 1¼" Contemporary metal bottle, 75mm seal