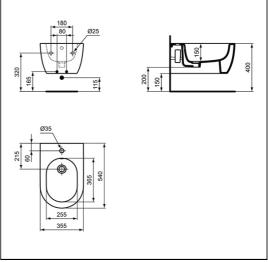

## **ILLUSTRATED PRODUCT DETAILS**

| Weights        |                        | Finishes                   |                     |
|----------------|------------------------|----------------------------|---------------------|
| T3750          | 15.60 KG               | T3750                      | White (01)          |
| E0060          | 4.28 KG                |                            |                     |
| BC794          | 0.01 KG                | E0060                      | Neutral / No Finish |
| Materials      |                        |                            | (67)                |
| T3750<br>E0060 | Fine Fireclay<br>Metal | BC794                      | Chrome finish (AA)  |
| BC794          | Chrome Plated Brass    | Designer                   |                     |
|                |                        | Palomba Serafini Associati |                     |