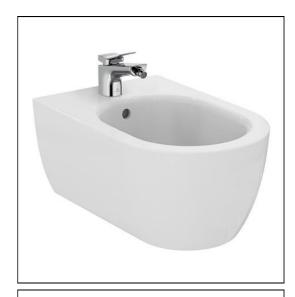

# Blend Curve Wall Hung Bidet

## **ILLUSTRATED**

T3750 Blend Curve wall hung bidet, 1 taphole

**E0060** Support frame with bolts for wall mounted toilet bowls

BC794 Conca single lever bidet mixer with pop-up waste