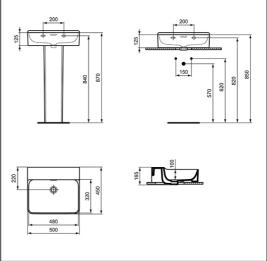

#### **OPTIONS**

T3881 Conca full pedestal

#### **Special Notes**

Washbasin wall mounted using E0157 wall fixing set with full pedestal mounted using 2 screws through the back of the basin (not supplied).