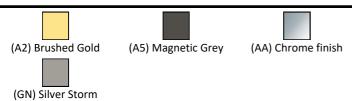

### **ILLUSTRATED PRODUCT DETAILS**

| Weights  |                     | Finishes                   |  |                     |
|----------|---------------------|----------------------------|--|---------------------|
| T3784    | 14.00 KG            | T3784                      |  | White (01)          |
| A1313    | 1.26 KG             |                            |  |                     |
| E0157    | 0.16 KG             | A1313                      |  | Unfinished (NU)     |
| A7372    | 0.01 KG             |                            |  | ` '                 |
| S8803    | 1.00 KG             | E0157                      |  | Neutral / No Finish |
| E0079    | 1.45 KG             |                            |  | (67)                |
| Material | S                   | A7372                      |  | Chrome finish (AA)  |
| T3784    | Fine Fireclay       |                            |  |                     |
| E0157    | Metal               | S8803                      |  | Chrome (AA)         |
| A7372    | Chrome Plated Brass |                            |  |                     |
| S8803    | Chrome Plated Metal | E0079                      |  | Chrome (AA)         |
| E0079    | Chrome Plated Metal |                            |  | , ,                 |
|          |                     | Daniman                    |  |                     |
|          |                     | Designer                   |  |                     |
|          |                     | Palomba Serafini Associati |  |                     |

## **FINISH OPTIONS**