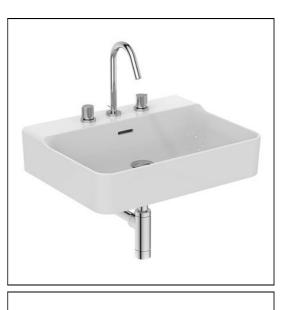

# Conca 60cm Washbasin

### **ILLUSTRATED**

| T3788 | Conca 60cm 3 taphole washbasin with overflow  |
|-------|-----------------------------------------------|
| E0157 | Wall fixing set                               |
| BC783 | Joy dual control 3 hole basin mixer           |
| E0079 | Trap 1¼" Contemporary metal bottle, 75mm seal |

## ILLUSTRATED PRODUCT DETAILS

| Weights        |                     | Finishes           | 5                           |
|----------------|---------------------|--------------------|-----------------------------|
| Т3788          | 17.00 KG            | T3788              | White (01)                  |
| E0157          | 0.16 KG             |                    |                             |
| BC783<br>E0079 | 0.01 KG<br>1.45 KG  | E0157              | Neutral / No Finish<br>(67) |
| Materials      |                     | BC783              | Chrome finish (AA)          |
| T3788          | Fine Fireclay       |                    |                             |
| E0157          | Metal               | E0079              | Chrome (AA)                 |
| BC783          | Chrome Plated Brass |                    |                             |
| E0079          | Chrome Plated Metal | Designe<br>Palomba | er<br>a Serafini Associati  |