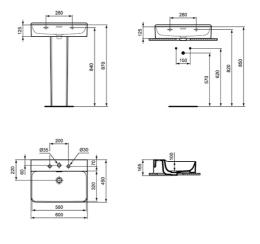

# Conca 60cm Washbasin

## ILLUSTRATED PRODUCT DETAILS

| Weights        |                     | Finishes           | 5                           |
|----------------|---------------------|--------------------|-----------------------------|
| Т3788          | 17.00 KG            | T3788              | White (01)                  |
| E0157          | 0.16 KG             |                    |                             |
| BC783<br>E0079 | 0.01 KG<br>1.45 KG  | E0157              | Neutral / No Finish<br>(67) |
| Materials      |                     | BC783              | Chrome finish (AA)          |
| T3788          | Fine Fireclay       |                    |                             |
| E0157          | Metal               | E0079              | Chrome (AA)                 |
| BC783          | Chrome Plated Brass |                    |                             |
| E0079          | Chrome Plated Metal | Designe<br>Palomba | er<br>a Serafini Associati  |

#### Standards

Washbasin to BS EN 14688 & BS EN 31