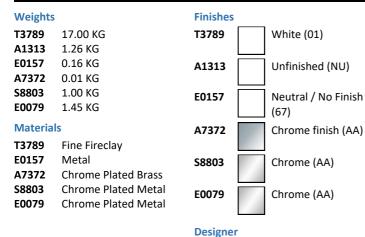

## **ILLUSTRATED**

| T3789 | Conca 60cm no taphole washbasin with overflow            |
|-------|----------------------------------------------------------|
| A1313 | Built-in basin mixer kit 1, horizontal                   |
| E0157 | Wall fixing set                                          |
| A7372 | Conca single lever built-in basin mixer with 220mm spout |
| S8803 | Waste 1¼" Click plug waste, 80mm slotted tail            |
| E0079 | Trap 1¼" Contemporary metal bottle, 75mm seal            |
|       |                                                          |