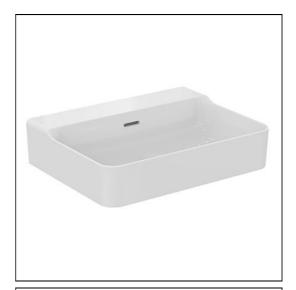

# Conca 60cm Washbasin

## **ILLUSTRATED**

| T3789 | Conca 60cm no taphole washbasin with overflow            |
|-------|----------------------------------------------------------|
| A1313 | Built-in basin mixer kit 1, horizontal                   |
| E0157 | Wall fixing set                                          |
| A7372 | Conca single lever built-in basin mixer with 220mm spout |
| S8803 | Waste 1¼" Click plug waste, 80mm slotted tail            |
| E0079 | Trap 1¼" Contemporary metal bottle, 75mm seal            |
|       |                                                          |