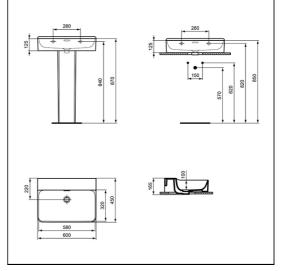

# OPTIONS

T3881 Conca full pedestal

#### **Special Notes**

Washbasin wall mounted using E0157 wall fixing set with full pedestal mounted using 2 screws through the back of the basin (not supplied).