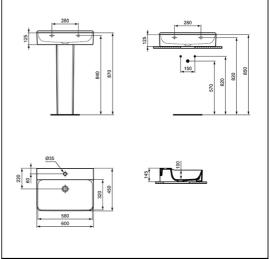

### **ILLUSTRATED**

T3790 Conca 60cm 1 taphole washbasin, no overflow

**E0157** Wall fixing set

**BC765** Conca single lever basin mixer

**E0079** Trap 1¼" Contemporary metal bottle, 75mm seal

#### **OPTIONS**

T3881 Conca full pedestal

**E2114** Free flow unslotted waste, ceramic