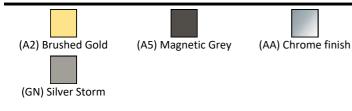

| Weights   | ;                   | Fir        |
|-----------|---------------------|------------|
| Т3792     | 17.00 KG            | Т3         |
| A1313     | 1.26 KG             |            |
| E0157     | 0.16 KG             | A1         |
| A7372     | 0.01 KG             |            |
| S8803     | 1.00 KG             | EO         |
| E0079     | 1.45 KG             | 20         |
| Materials |                     | Α7         |
| T3792     | Fine Fireclay       |            |
| E0157     | Metal               | <b>S</b> 8 |
| A7372     | Chrome Plated Brass |            |
| S8803     | Chrome Plated Metal | EO         |
| E0079     | Chrome Plated Metal | 20         |
|           |                     |            |



Designer

Palomba Serafini Associati

# **FINISH OPTIONS**



### Standards

Washbasin to BS EN 14688 and BS EN 31

### **Special Notes**

Washbasin wall mounted using E0157 wall fixing set with full pedestal mounted using 2 screws through the back of the basin (not supplied).





#### E: info@idealspec.co.uk | T: 0870 122 8822 | F: 0870 122 8282 | www.idealspec.co.uk