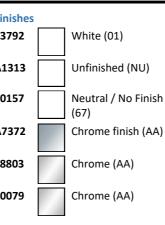

## ILLUSTRATED

| T3792<br>A1313 | Conca 60cm no taphole washbasin, no overflow<br>Built-in basin mixer kit 1, horizontal |
|----------------|----------------------------------------------------------------------------------------|
| E0157          | Wall fixing set                                                                        |
| A7372          | Conca single lever built-in basin mixer with 220mm spout                               |
| S8803          | Waste 1¼" Click plug waste, 80mm slotted tail                                          |
| E0079          | Trap 1 <sup>1</sup> / <sub>4</sub> " Contemporary metal bottle, 75mm seal              |