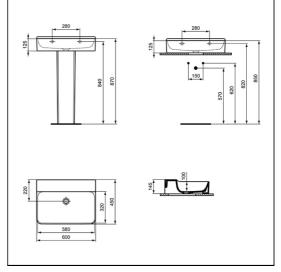

# Conca 60cm Washbasin

## ILLUSTRATED

| T3792<br>A1313 | Conca 60cm no taphole washbasin, no overflow<br>Built-in basin mixer kit 1, horizontal |
|----------------|----------------------------------------------------------------------------------------|
| E0157          | Wall fixing set                                                                        |
| A7372          | Conca single lever built-in basin mixer with 220mm spout                               |
| S8803          | Waste 1¼" Click plug waste, 80mm slotted tail                                          |
| E0079          | Trap 1 <sup>1</sup> / <sub>4</sub> " Contemporary metal bottle, 75mm seal              |

### **Special Notes**

Washbasin wall mounted using E0157 wall fixing set with full pedestal mounted using 2 screws through the back of the basin (not supplied).