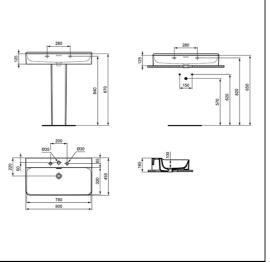

### **ILLUSTRATED PRODUCT DETAILS**

| Weights   |                     | Finishes                   |                     |
|-----------|---------------------|----------------------------|---------------------|
| T3793     | 21.90 KG            | T3793                      | White (01)          |
| E0157     | 0.16 KG             |                            |                     |
| BC783     | 0.01 KG             | E0157                      | Neutral / No Finish |
| E0079     | 1.45 KG             |                            | (67)                |
| Materials |                     | BC783                      | Chrome finish (AA)  |
| T3793     | Fine Fireclay       |                            |                     |
| E0157     | Metal               | E0079                      | Chrome (AA)         |
| BC783     | Chrome Plated Brass |                            |                     |
| E0079     | Chrome Plated Metal | Designe                    | r                   |
|           |                     | Designe                    | •                   |
|           |                     | Palomba Serafini Associati |                     |
|           |                     |                            |                     |

## **Special Notes**

Washbasin wall mounted using E0157 wall fixing set with full pedestal mounted using 2 screws through the back of the basin (not supplied).