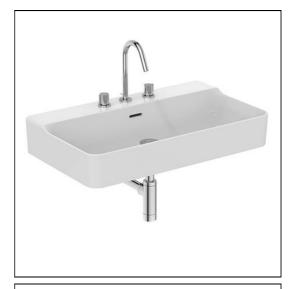

### **ILLUSTRATED**

T3793 Conca 80cm 3 taphole washbasin with overflow

**E0157** Wall fixing set

BC783 Joy dual control 3 hole basin mixer

**E0079** Trap 1¼" Contemporary metal bottle, 75mm seal

### **ILLUSTRATED PRODUCT DETAILS**

| Weights   |                     | Finishes                   |                     |
|-----------|---------------------|----------------------------|---------------------|
| T3793     | 21.90 KG            | T3793                      | White (01)          |
| E0157     | 0.16 KG             |                            |                     |
| BC783     | 0.01 KG             | E0157                      | Neutral / No Finish |
| E0079     | 1.45 KG             |                            | (67)                |
| Materials |                     | BC783                      | Chrome finish (AA)  |
| T3793     | Fine Fireclay       |                            |                     |
| E0157     | Metal               | E0079                      | Chrome (AA)         |
| BC783     | Chrome Plated Brass |                            |                     |
| E0079     | Chrome Plated Metal | Designe                    | r                   |
|           |                     | Designe                    | •                   |
|           |                     | Palomba Serafini Associati |                     |
|           |                     |                            |                     |