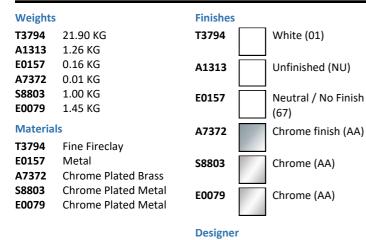

## **ILLUSTRATED**

| T3794 | Conca 80cm no taphole washbasin with overflow                           |
|-------|-------------------------------------------------------------------------|
| A1313 | Built-in basin mixer kit 1, horizontal                                  |
| E0157 | Wall fixing set                                                         |
| A7372 | Conca single lever built-in basin mixer with 220mm spout                |
| S8803 | Waste 1 <sup>4</sup> / <sub>4</sub> Click plug waste, 80mm slotted tail |
| E0079 | Trap 1¼" Contemporary metal bottle, 75mm seal                           |
|       |                                                                         |