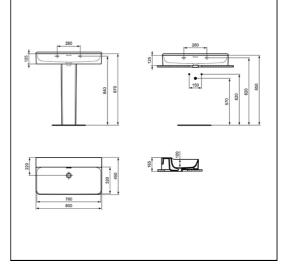

# Conca 80cm Washbasin

# **ILLUSTRATED PRODUCT DETAILS**

Palomba Serafini Associati

#### **Special Notes**

Washbasin wall mounted using E0157 wall fixing set with full pedestal mounted using 2 screws through the back of the basin (not supplied).

E: info@idealspec.co.uk | T: 0870 122 8822 | F: 0870 122 8282 | www.idealspec.co.uk