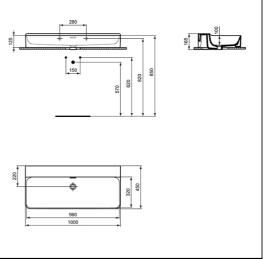

# Conca 100cm Washbasin

# **ILLUSTRATED**

T3799 Conca 100cm no taphole washbasin with overflow

A1313 Built-in basin mixer kit 1, horizontal

E0157 Wall fixing set

A7372 Conca single lever built-in basin mixer with 220mm spout

**S8803** Waste 1¼" Click plug waste, 80mm slotted tail

E0079 Trap 11/4" Contemporary metal bottle, 75mm seal

#### **OPTIONS**

T3881 Conca full pedestal

## **ILLUSTRATED PRODUCT DETAILS**



## **FINISH OPTIONS**



#### **Standards**

Washbasin to BS EN 14688 & BS EN 31

## **Special Notes**

Washbasin wall mounted using E0157 wall fixing set with full pedestal mounted using 2 screws through the back of the basin (not supplied).