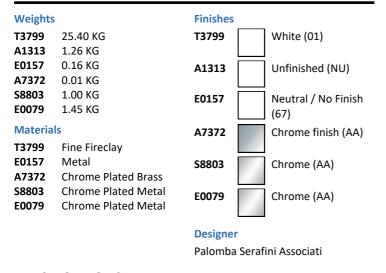

# **ILLUSTRATED**

T3799 Conca 100cm no taphole washbasin with overflow

A1313 Built-in basin mixer kit 1, horizontal

E0157 Wall fixing set

A7372 Conca single lever built-in basin mixer with 220mm spout

**S8803** Waste 1¼" Click plug waste, 80mm slotted tail

E0079 Trap 11/4" Contemporary metal bottle, 75mm seal