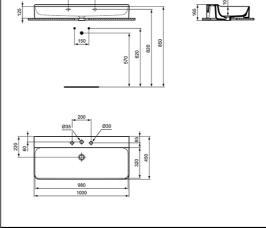

# Conca 100cm Washbasin

## ILLUSTRATED

| T3801 | Conca 100cm 3 taphole washbasin, no overflow  |
|-------|-----------------------------------------------|
| E0157 | Wall fixing set                               |
| BC783 | Joy dual control 3 hole basin mixer           |
| E0079 | Trap 1¼" Contemporary metal bottle, 75mm seal |
|       |                                               |

# ILLUSTRATED PRODUCT DETAILS

| Weights   |                     | Finishes                   |        |                     |
|-----------|---------------------|----------------------------|--------|---------------------|
| T3801     | 25.40 KG            | T3801                      |        | White (01)          |
| E0157     | 0.16 KG             |                            |        |                     |
| BC783     | 0.01 KG             | E0157                      |        | Neutral / No Finish |
| E0079     | 1.45 KG             |                            |        | (67)                |
| Materials |                     | BC783                      |        | Chrome finish (AA)  |
| T3801     | Fine Fireclay       |                            |        |                     |
| E0157     | Metal               | E0079                      |        | Chrome (AA)         |
| BC783     | Chrome Plated Brass |                            |        |                     |
| E0079     | Chrome Plated Metal | <b>Designer</b><br>Palomba | Serafi | ni Associati        |