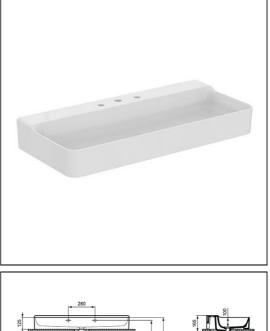

# Conca 100cm Washbasin

## ILLUSTRATED

| T3801 | Conca 100cm 3 taphole washbasin, no overflow  |
|-------|-----------------------------------------------|
| E0157 | Wall fixing set                               |
| BC783 | Joy dual control 3 hole basin mixer           |
| E0079 | Trap 1¼" Contemporary metal bottle, 75mm seal |
|       |                                               |