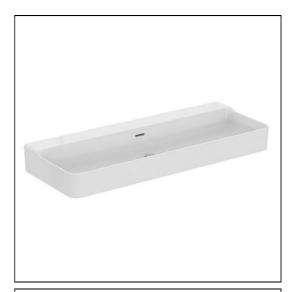

# Conca 120cm Washbasin

#### ILLUSTRATED

| T3805 | Conca 120cm no taphole washbasin with overflow           |
|-------|----------------------------------------------------------|
| A1313 | Built-in basin mixer kit 1, horizontal                   |
| E0157 | Wall fixing set                                          |
| A7372 | Conca single lever built-in basin mixer with 220mm spout |
| S8803 | Waste 1¼" Click plug waste, 80mm slotted tail            |
| E0079 | Trap 1¼" Contemporary metal bottle, 75mm seal            |
|       |                                                          |