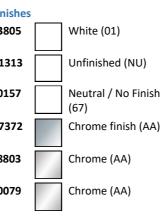

#### ILLUSTRATED

| T3805 | Conca 120cm no taphole washbasin with overflow           |
|-------|----------------------------------------------------------|
| A1313 | Built-in basin mixer kit 1, horizontal                   |
| E0157 | Wall fixing set                                          |
| A7372 | Conca single lever built-in basin mixer with 220mm spout |
| S8803 | Waste 1¼" Click plug waste, 80mm slotted tail            |
| E0079 | Trap 1¼" Contemporary metal bottle, 75mm seal            |
|       |                                                          |

#### **ILLUSTRATED PRODUCT DETAILS**

| Weights   | <b>i</b>            | Fin        |
|-----------|---------------------|------------|
| T3805     | 32.00 KG            | Т3         |
| A1313     | 1.26 KG             |            |
| E0157     | 0.16 KG             | A1         |
| A7372     | 0.01 KG             |            |
| S8803     | 1.00 KG             | EO         |
| E0079     | 1.45 KG             | 20         |
| Materials |                     |            |
| T3805     | Fine Fireclay       |            |
| E0157     | Metal               | <b>S</b> 8 |
| A7372     | Chrome Plated Brass |            |
| S8803     | Chrome Plated Metal | EO         |
| E0079     | Chrome Plated Metal | 10         |
|           |                     |            |