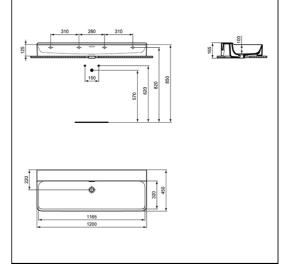

# Conca 120cm Washbasin

#### ILLUSTRATED

| T3805 | Conca 120cm no taphole washbasin with overflow           |
|-------|----------------------------------------------------------|
| A1313 | Built-in basin mixer kit 1, horizontal                   |
| E0157 | Wall fixing set                                          |
| A7372 | Conca single lever built-in basin mixer with 220mm spout |
| S8803 | Waste 1¼" Click plug waste, 80mm slotted tail            |
| E0079 | Trap 1¼" Contemporary metal bottle, 75mm seal            |
|       |                                                          |

#### **Special Notes**

Washbasin wall mounted using E0157 wall fixing set with full pedestal mounted using 2 screws through the back of the basin (not supplied).

E: info@idealspec.co.uk | T: 0870 122 8822 | F: 0870 122 8282 | www.idealspec.co.uk