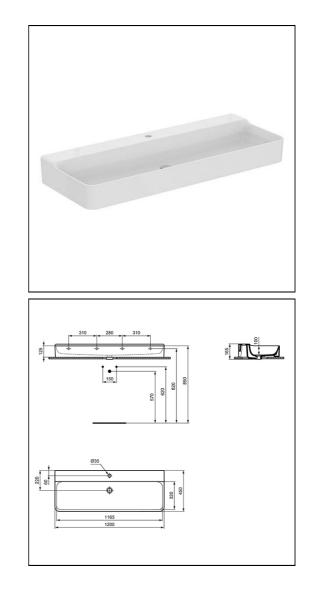

# Conca 120cm Washbasin

## ILLUSTRATED PRODUCT DETAILS

| Weights   |                     | Finishes                   |  |                     |
|-----------|---------------------|----------------------------|--|---------------------|
| T3806     | 32.00 KG            | T3806                      |  | White (01)          |
| E0157     | 0.16 KG             |                            |  |                     |
| BC765     | 0.01 KG             | E0157                      |  | Neutral / No Finish |
| E0079     | 1.45 KG             |                            |  | (67)                |
| Materials |                     | BC765                      |  | Chrome (AA)         |
| T3806     | Fine Fireclay       |                            |  |                     |
| E0157     | Metal               | E0079                      |  | Chrome (AA)         |
| BC765     | Chrome Plated Brass |                            |  |                     |
| E0079     | Chrome Plated Metal | Designer                   |  |                     |
|           |                     | Palomba Serafini Associati |  |                     |