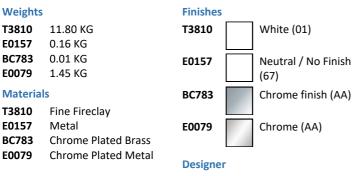

#### ILLUSTRATED

| T3810 | Conca 40cm 3 taphole handrinse basin with overflow |
|-------|----------------------------------------------------|
| E0157 | Wall fixing set                                    |
| BC783 | Joy dual control 3 hole basin mixer                |
| E0079 | Trap 1¼" Contemporary metal bottle, 75mm seal      |

### ILLUSTRATED PRODUCT DETAILS

Palomba Serafini Associati