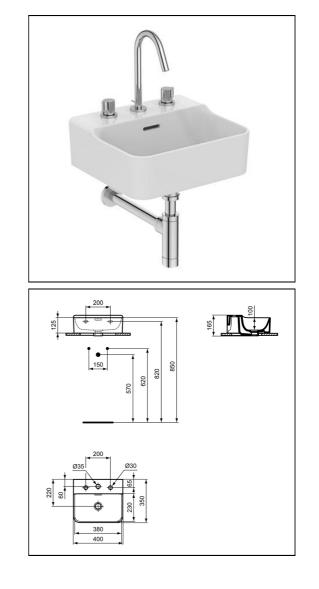

# Conca 40cm Handrinse Basin

#### ILLUSTRATED

| T3810 | Conca 40cm 3 taphole handrinse basin with overflow |
|-------|----------------------------------------------------|
| E0157 | Wall fixing set                                    |
| BC783 | Joy dual control 3 hole basin mixer                |
| E0079 | Trap 1¼" Contemporary metal bottle, 75mm seal      |

#### **Special Notes**

Washbasin wall mounted using E0157 wall fixing set with full pedestal mounted using 2 screws through the back of the basin (not supplied).