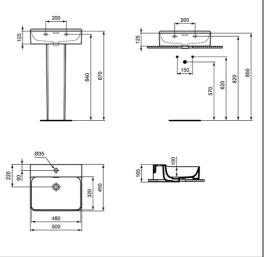

### **ILLUSTRATED**

T3812 Conca 50cm 1 taphole washbasin with overflow, ground

**E0157** Wall fixing set

**BC765** Conca single lever basin mixer

**E0079** Trap 1¼" Contemporary metal bottle, 75mm seal

### **OPTIONS**

T3881 Conca full pedestal

## **Special Notes**

Washbasin wall mounted using E0157 wall fixing set with full pedestal mounted using 2 screws through the back of the basin (not supplied).