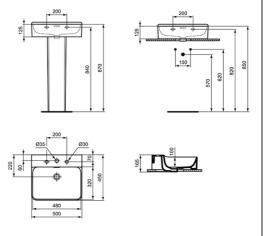

### **ILLUSTRATED**

| T3813 | Conca 50cm 3 taphole washbasin with overflow, ground |
|-------|------------------------------------------------------|
| E0157 | Wall fixing set                                      |
| BC783 | Joy dual control 3 hole basin mixer                  |
| E0079 | Trap 1¼" Contemporary metal bottle, 75mm seal        |
|       |                                                      |

#### **Special Notes**

Washbasin wall mounted using E0157 wall fixing set with full pedestal mounted using 2 screws through the back of the basin (not supplied).