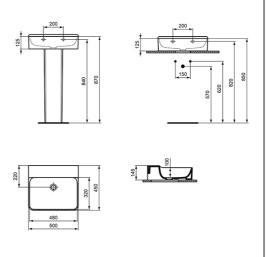

# ILLUSTRATED

| T3817 | Conca 50cm no taphole washbasin, no overflow, ground     |
|-------|----------------------------------------------------------|
| A1313 | Built-in basin mixer kit 1, horizontal                   |
| E0157 | Wall fixing set                                          |
| A7372 | Conca single lever built-in basin mixer with 220mm spout |
| S8803 | Waste 1¼" Click plug waste, 80mm slotted tail            |
| E0079 | Trap 1¼" Contemporary metal bottle, 75mm seal            |

### **ILLUSTRATED PRODUCT DETAILS**

| Weights   |                     | Finishes | ;                    |
|-----------|---------------------|----------|----------------------|
| T3817     | 14.00 KG            | T3817    | White (01)           |
| A1313     | 1.26 KG             |          |                      |
| E0157     | 0.16 KG             | A1313    | Unfinished (NU)      |
| A7372     | 0.01 KG             |          |                      |
| S8803     | 1.00 KG             | E0157    | Neutral / No Finish  |
| E0079     | 1.45 KG             |          | (67)                 |
| Materials |                     | A7372    | Chrome finish (AA)   |
| T3817     | Fine Fireclay       |          |                      |
| E0157     | Metal               | S8803    | Chrome (AA)          |
| A7372     | Chrome Plated Brass |          |                      |
| S8803     | Chrome Plated Metal | E0079    | Chrome (AA)          |
| E0079     | Chrome Plated Metal |          |                      |
|           |                     |          |                      |
|           |                     | Designer |                      |
|           |                     | Palomba  | a Serafini Associati |