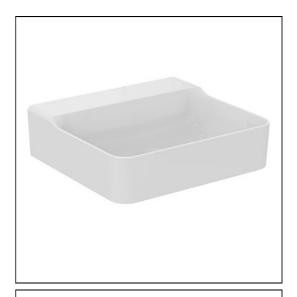

## Conca 50cm Washbasin

# ILLUSTRATED

| T3817 | Conca 50cm no taphole washbasin, no overflow, ground     |
|-------|----------------------------------------------------------|
| A1313 | Built-in basin mixer kit 1, horizontal                   |
| E0157 | Wall fixing set                                          |
| A7372 | Conca single lever built-in basin mixer with 220mm spout |
| S8803 | Waste 1¼" Click plug waste, 80mm slotted tail            |
| E0079 | Trap 1¼" Contemporary metal bottle, 75mm seal            |