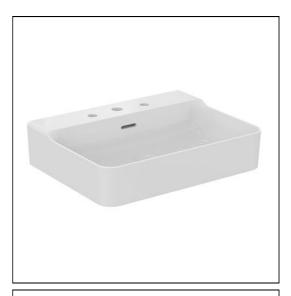

# Conca 60cm Washbasin

## **ILLUSTRATED**

T3819 Conca 60cm 3 taphole washbasin with overflow. ground

**E0157** Wall fixing set

BC783 Joy dual control 3 hole basin mixer

**E0079** Trap 1¼" Contemporary metal bottle, 75mm seal