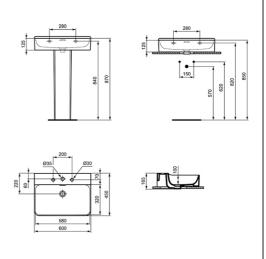

## **ILLUSTRATED**

T3819 Conca 60cm 3 taphole washbasin with overflow. ground

**E0157** Wall fixing set

BC783 Joy dual control 3 hole basin mixer

**E0079** Trap 1¼" Contemporary metal bottle, 75mm seal

## **ILLUSTRATED PRODUCT DETAILS**

| Weights   |                     | Finishes                   |        |                     |
|-----------|---------------------|----------------------------|--------|---------------------|
| T3819     | 17.00 KG            | T3819                      |        | White (01)          |
| E0157     | 0.16 KG             |                            |        |                     |
| BC783     | 0.01 KG             | E0157                      |        | Neutral / No Finish |
| E0079     | 1.45 KG             |                            |        | (67)                |
| Materials |                     | BC783                      |        | Chrome finish (AA)  |
| T3819     | Fine Fireclay       |                            |        |                     |
| E0157     | Metal               | E0079                      |        | Chrome (AA)         |
| BC783     | Chrome Plated Brass |                            |        |                     |
| E0079     | Chrome Plated Metal | <b>Designer</b><br>Palomba | Serafi | ni Associati        |