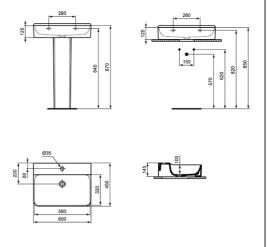

### ILLUSTRATED PRODUCT DETAILS

| Weights   |                     | Finishes                   |    |                     |  |
|-----------|---------------------|----------------------------|----|---------------------|--|
| T3823     | 17.00 KG            | T3823                      |    | White (01)          |  |
| E0157     | 0.16 KG             |                            |    |                     |  |
| BC765     | 0.01 KG             | E0157                      |    | Neutral / No Finish |  |
| E0079     | 1.45 KG             |                            |    | (67)                |  |
| Materials |                     | BC765                      |    | Chrome (AA)         |  |
| T3823     | Fine Fireclay       |                            |    |                     |  |
| E0157     | Metal               | E0079                      |    | Chrome (AA)         |  |
| BC765     | Chrome Plated Brass |                            |    |                     |  |
| E0079     | Chrome Plated Metal | Designer                   | er |                     |  |
|           |                     | Palomba Serafini Associati |    |                     |  |