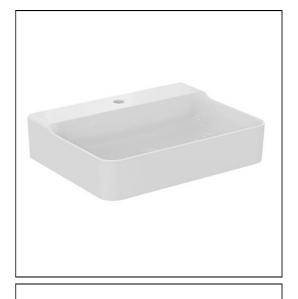

### **ILLUSTRATED**

| T3823 | Conca 60cm 1 taphole washbasin, no overflow, ground |
|-------|-----------------------------------------------------|
| E0157 | Wall fixing set                                     |
| BC765 | Conca single lever basin mixer                      |
| E0079 | Trap 1¼" Contemporary metal bottle, 75mm seal       |
|       |                                                     |