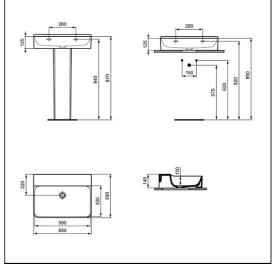

# Conca 60cm Washbasin

### ILLUSTRATED

| T3825<br>A1313          | Conca 60cm no taphole washbasin, no overflow, ground<br>Built-in basin mixer kit 1, horizontal                               |
|-------------------------|------------------------------------------------------------------------------------------------------------------------------|
| E0157                   | Wall fixing set                                                                                                              |
| A7372                   | Conca single lever built-in basin mixer with 220mm spout                                                                     |
| S8803                   | Waste 1¼" Click plug waste, 80mm slotted tail                                                                                |
| E0079                   | Trap 1¼" Contemporary metal bottle, 75mm seal                                                                                |
| E0157<br>A7372<br>S8803 | Wall fixing set<br>Conca single lever built-in basin mixer with 220mm spout<br>Waste 1¼" Click plug waste, 80mm slotted tail |

## OPTIONS

| T3881 | Conca full pedestal                |
|-------|------------------------------------|
| E2114 | Free flow unslotted waste, ceramic |

#### **Special Notes**

Washbasin wall mounted using E0157 wall fixing set with full pedestal mounted using 2 screws through the back of the basin (not supplied).