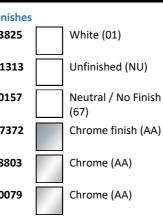

### ILLUSTRATED

| T3825<br>A1313          | Conca 60cm no taphole washbasin, no overflow, ground<br>Built-in basin mixer kit 1, horizontal                               |
|-------------------------|------------------------------------------------------------------------------------------------------------------------------|
| E0157                   | Wall fixing set                                                                                                              |
| A7372                   | Conca single lever built-in basin mixer with 220mm spout                                                                     |
| S8803                   | Waste 1¼" Click plug waste, 80mm slotted tail                                                                                |
| E0079                   | Trap 1¼" Contemporary metal bottle, 75mm seal                                                                                |
| E0157<br>A7372<br>S8803 | Wall fixing set<br>Conca single lever built-in basin mixer with 220mm spout<br>Waste 1¼" Click plug waste, 80mm slotted tail |

## **ILLUSTRATED PRODUCT DETAILS**

| Weights   | 5                   | Fir       |
|-----------|---------------------|-----------|
| T3825     | 17.00 KG            | Т3        |
| A1313     | 1.26 KG             |           |
| E0157     | 0.16 KG             | A1        |
| A7372     | 0.01 KG             |           |
| S8803     | 1.00 KG             | EO        |
| E0079     | 1.45 KG             | 20        |
| Materials |                     |           |
| T3825     | Fine Fireclay       |           |
| E0157     | Metal               | <b>S8</b> |
| A7372     | Chrome Plated Brass |           |
| S8803     | Chrome Plated Metal | EO        |
| E0079     | Chrome Plated Metal |           |
|           |                     |           |