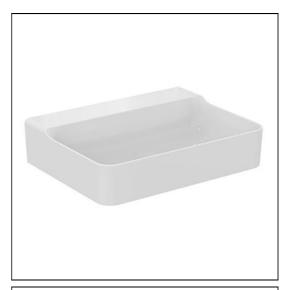

# Conca 60cm Washbasin

### ILLUSTRATED

| T3825<br>A1313          | Conca 60cm no taphole washbasin, no overflow, ground<br>Built-in basin mixer kit 1, horizontal                               |
|-------------------------|------------------------------------------------------------------------------------------------------------------------------|
| E0157                   | Wall fixing set                                                                                                              |
| A7372                   | Conca single lever built-in basin mixer with 220mm spout                                                                     |
| S8803                   | Waste 1¼" Click plug waste, 80mm slotted tail                                                                                |
| E0079                   | Trap 1¼" Contemporary metal bottle, 75mm seal                                                                                |
| E0157<br>A7372<br>S8803 | Wall fixing set<br>Conca single lever built-in basin mixer with 220mm spout<br>Waste 1¼" Click plug waste, 80mm slotted tail |