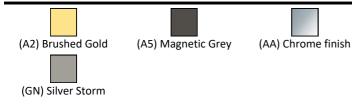

DETAILS**

| Weights   | 5                   | Fir       |
|-----------|---------------------|-----------|
| T3825     | 17.00 KG            | Т3        |
| A1313     | 1.26 KG             |           |
| E0157     | 0.16 KG             | A1        |
| A7372     | 0.01 KG             |           |
| S8803     | 1.00 KG             | EO        |
| E0079     | 1.45 KG             | 20        |
| Materials |                     |           |
| T3825     | Fine Fireclay       |           |
| E0157     | Metal               | <b>S8</b> |
| A7372     | Chrome Plated Brass |           |
| S8803     | Chrome Plated Metal | EO        |
| E0079     | Chrome Plated Metal |           |
|           |                     |           |



#### Designer

Palomba Serafini Associati

# **FINISH OPTIONS**



### Standards

Washbasin to BS EN 14688 & BS EN 31

#### **Special Notes**

Washbasin wall mounted using E0157 wall fixing set with full pedestal mounted using 2 screws through the back of the basin (not supplied).





### E: info@idealspec.co.uk | T: 0870 122 8822 | F: 0870 122 8282 | www.idealspec.co.uk