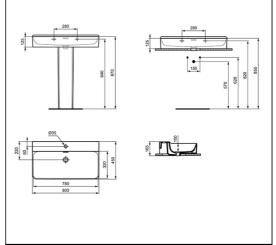

## ILLUSTRATED PRODUCT DETAILS

| Weights                 |                                               | Finishes              |                             |
|-------------------------|-----------------------------------------------|-----------------------|-----------------------------|
| T3826                   | 21.90 KG                                      | T3826                 | White (01)                  |
| E0157                   | 0.16 KG                                       |                       |                             |
| BC765<br>E0079          | 0.01 KG<br>1.45 KG                            | E0157                 | Neutral / No Finish<br>(67) |
| Materials               |                                               | BC765                 | Chrome (AA)                 |
| T3826<br>E0157<br>BC765 | Fine Fireclay<br>Metal<br>Chrome Plated Brass | E0079                 | Chrome (AA)                 |
| E0079                   | Chrome Plated Metal                           | Designer<br>Palomba S | Serafini Associati          |