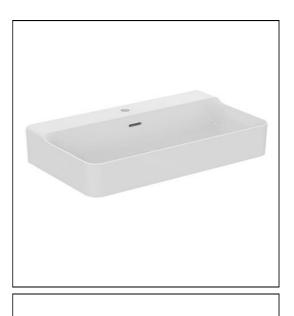

# Conca 80cm washbasin

### **ILLUSTRATED**

| T3826 | Conca 80cm 1 taphole washbasin with overflow, ground |
|-------|------------------------------------------------------|
| E0157 | Wall fixing set                                      |
| BC765 | Conca single lever basin mixer                       |
| E0079 | Trap 1¼" Contemporary metal bottle, 75mm seal        |
|       |                                                      |