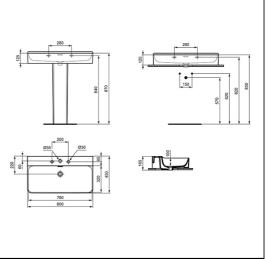

### **ILLUSTRATED**

T3827 Conca 80cm 3 taphole washbasin with overflow, ground

**E0157** Wall fixing set

BC783 Joy dual control 3 hole basin mixer

**E0079** Trap 1¼" Contemporary metal bottle, 75mm seal

### **ILLUSTRATED PRODUCT DETAILS**

| Weights   |                     | Finishes                   |  |                     |
|-----------|---------------------|----------------------------|--|---------------------|
| T3827     | 21.90 KG            | T3827                      |  | White (01)          |
| E0157     | 0.16 KG             |                            |  |                     |
| BC783     | 0.01 KG             | E0157                      |  | Neutral / No Finish |
| E0079     | 1.45 KG             |                            |  | (67)                |
| Materials |                     | BC783                      |  | Chrome finish (AA)  |
| T3827     | Fine Fireclay       |                            |  |                     |
| E0157     | Metal               | E0079                      |  | Chrome (AA)         |
| BC783     | Chrome Plated Brass |                            |  |                     |
| E0079     | Chrome Plated Metal | Designer                   |  |                     |
|           |                     | •                          |  |                     |
|           |                     | Palomba Serafini Associati |  |                     |