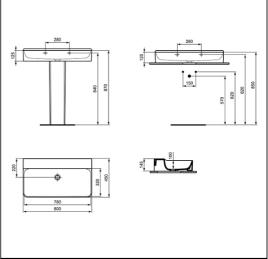

## Conca 80cm Washbasin

### **ILLUSTRATED**

| T3831 | Conca 80cm no taphole washbasin, no overflow, ground     |  |  |
|-------|----------------------------------------------------------|--|--|
| A1313 | Built-in basin mixer kit 1, horizontal                   |  |  |
| E0157 | Wall fixing set                                          |  |  |
| A7372 | Conca single lever built-in basin mixer with 220mm spout |  |  |
| S8803 | Waste 1¼" Click plug waste, 80mm slotted tail            |  |  |
| E0079 | Trap 1¼" Contemporary metal bottle, 75mm seal            |  |  |

#### **OPTIONS**

| T3881 | Conca full pedestal                |
|-------|------------------------------------|
| E2114 | Free flow unslotted waste, ceramic |

### **Special Notes**

Washbasin wall mounted using E0157 wall fixing set with full pedestal mounted using 2 screws through the back of the basin (not supplied).