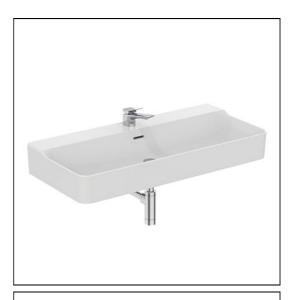

### **ILLUSTRATED**

T3832 Conca 100cm 1 taphole washbasin with overflow, ground

**E0157** Wall fixing set

**BC765** Conca single lever basin mixer

**E0079** Trap 1¼" Contemporary metal bottle, 75mm seal

### **ILLUSTRATED PRODUCT DETAILS**

| Weights   |                     | Finishes   |                     |
|-----------|---------------------|------------|---------------------|
| T3832     | 25.40 KG            | T3832      | White (01)          |
| E0157     | 0.16 KG             |            |                     |
| BC765     | 0.01 KG             | E0157      | Neutral / No Finish |
| E0079     | 1.45 KG             |            | (67)                |
| Materials |                     | BC765      | Chrome (AA)         |
| T3832     | Fine Fireclay       | 1          |                     |
| E0157     | Metal               | E0079      | Chrome (AA)         |
| BC765     | Chrome Plated Brass |            |                     |
| E0079     | Chrome Plated Metal | Designan   |                     |
|           |                     | Designer   |                     |
|           |                     | Palomba Se | erafini Associati   |