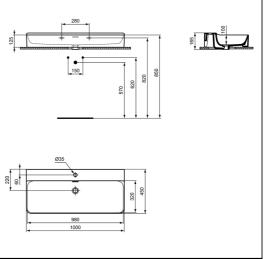

### **ILLUSTRATED**

T3832 Conca 100cm 1 taphole washbasin with overflow, ground

**E0157** Wall fixing set

**BC765** Conca single lever basin mixer

**E0079** Trap 1¼" Contemporary metal bottle, 75mm seal

### **ILLUSTRATED PRODUCT DETAILS**

| Weights   |                     | Finishes   |                     |
|-----------|---------------------|------------|---------------------|
| T3832     | 25.40 KG            | T3832      | White (01)          |
| E0157     | 0.16 KG             |            |                     |
| BC765     | 0.01 KG             | E0157      | Neutral / No Finish |
| E0079     | 1.45 KG             |            | (67)                |
| Materials |                     | BC765      | Chrome (AA)         |
| T3832     | Fine Fireclay       | 1          |                     |
| E0157     | Metal               | E0079      | Chrome (AA)         |
| BC765     | Chrome Plated Brass |            |                     |
| E0079     | Chrome Plated Metal | Designan   |                     |
|           |                     | Designer   |                     |
|           |                     | Palomba Se | erafini Associati   |