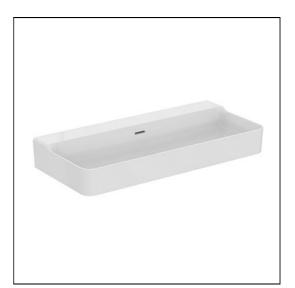

# Conca 100cm Washbasin

### ILLUSTRATED

| T3834 | Conca 100cm no taphole washbasin with overflow, ground   |  |
|-------|----------------------------------------------------------|--|
| A1313 | Built-in basin mixer kit 1, horizontal                   |  |
| E0157 | Wall fixing set                                          |  |
| A7372 | Conca single lever built-in basin mixer with 220mm spout |  |
| S8803 | Waste 1¼" Click plug waste, 80mm slotted tail            |  |
| E0079 | Trap 1¼" Contemporary metal bottle, 75mm seal            |  |
|       |                                                          |  |