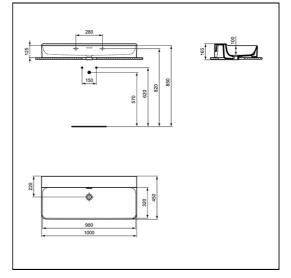

# Conca 100cm Washbasin

### ILLUSTRATED

| T3834 | Conca 100cm no taphole washbasin with overflow, ground   |  |
|-------|----------------------------------------------------------|--|
| A1313 | Built-in basin mixer kit 1, horizontal                   |  |
| E0157 | Wall fixing set                                          |  |
| A7372 | Conca single lever built-in basin mixer with 220mm spout |  |
| S8803 | Waste 1¼" Click plug waste, 80mm slotted tail            |  |
| E0079 | Trap 1¼" Contemporary metal bottle, 75mm seal            |  |
|       |                                                          |  |

## **ILLUSTRATED PRODUCT DETAILS**

| Weights   |                     | Finishes                  |
|-----------|---------------------|---------------------------|
| T3834     | 25.40 KG            | <b>T3834</b> White (01)   |
| A1313     | 1.26 KG             |                           |
| E0157     | 0.16 KG             | A1313 Unfinished (NU)     |
| A7372     | 0.01 KG             |                           |
| S8803     | 1.00 KG             | E0157 Neutral / No Finish |
| E0079     | 1.45 KG             | (67)                      |
| Materials |                     | A7372 Chrome finish (AA)  |
| T3834     | Fine Fireclay       |                           |
| E0157     | Metal               | S8803 Chrome (AA)         |
| A7372     | Chrome Plated Brass |                           |
| S8803     | Chrome Plated Metal | E0079 Chrome (AA)         |
| E0079     | Chrome Plated Metal |                           |
|           |                     | Designer                  |