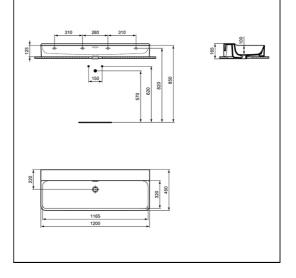

### ILLUSTRATED

| T3841<br>A1313 | Conca 120cm no taphole washbasin with overflow, ground<br>Built-in basin mixer kit 1, horizontal |
|----------------|--------------------------------------------------------------------------------------------------|
| E0157          | Wall fixing set                                                                                  |
| A7372          | Conca single lever built-in basin mixer with 220mm spout                                         |
| S8803          | Waste 1 <sup>4</sup> " Click plug waste, 80mm slotted tail                                       |
|                |                                                                                                  |
| E0079          | Trap 1¼" Contemporary metal bottle, 75mm seal                                                    |