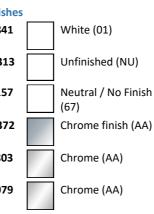

## **ILLUSTRATED PRODUCT DETAILS**

| Weights   | 5                   | Finish        |
|-----------|---------------------|---------------|
| T3841     | 32.00 KG            | <b>T384</b> 1 |
| A1313     | 1.26 KG             |               |
| E0157     | 0.16 KG             | A1313         |
| A7372     | 0.01 KG             |               |
| S8803     | 1.00 KG             | E0157         |
| E0079     | 1.45 KG             | 20137         |
| Materials |                     | A7372         |
| T3841     | Fine Fireclay       |               |
| E0157     | Metal               | S8803         |
| A7372     | Chrome Plated Brass |               |
| S8803     | Chrome Plated Metal | E0079         |
| E0079     | Chrome Plated Metal | 20073         |