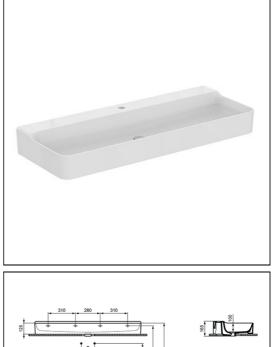

#### ILLUSTRATED

| T3842 | Conca 120cm 1 taphole washbasin, no overflow, ground |
|-------|------------------------------------------------------|
| E0157 | Wall fixing set                                      |
| BC765 | Conca single lever basin mixer                       |
| E0079 | Trap 1¼" Contemporary metal bottle, 75mm seal        |
|       |                                                      |

## ILLUSTRATED PRODUCT DETAILS

| Weights   |                     | Finishes                   |  |                     |
|-----------|---------------------|----------------------------|--|---------------------|
| T3842     | 32.00 KG            | T3842                      |  | White (01)          |
| E0157     | 0.16 KG             |                            |  |                     |
| BC765     | 0.01 KG             | E0157                      |  | Neutral / No Finish |
| E0079     | 1.45 KG             |                            |  | (67)                |
| Materials |                     | BC765                      |  | Chrome (AA)         |
| T3842     | Fine Fireclay       |                            |  |                     |
| E0157     | Metal               | E0079                      |  | Chrome (AA)         |
| BC765     | Chrome Plated Brass |                            |  |                     |
| E0079     | Chrome Plated Metal | Designer                   |  |                     |
|           |                     | Palomba Serafini Associati |  |                     |