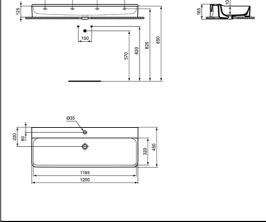

#### ILLUSTRATED

| T3842 | Conca 120cm 1 taphole washbasin, no overflow, ground |
|-------|------------------------------------------------------|
| E0157 | Wall fixing set                                      |
| BC765 | Conca single lever basin mixer                       |
| E0079 | Trap 1¼" Contemporary metal bottle, 75mm seal        |
|       |                                                      |

## ILLUSTRATED PRODUCT DETAILS

| Weights   |                     | Finishes                   |  |                     |
|-----------|---------------------|----------------------------|--|---------------------|
| T3842     | 32.00 KG            | T3842                      |  | White (01)          |
| E0157     | 0.16 KG             |                            |  |                     |
| BC765     | 0.01 KG             | E0157                      |  | Neutral / No Finish |
| E0079     | 1.45 KG             |                            |  | (67)                |
| Materials |                     | BC765                      |  | Chrome (AA)         |
| T3842     | Fine Fireclay       |                            |  |                     |
| E0157     | Metal               | E0079                      |  | Chrome (AA)         |
| BC765     | Chrome Plated Brass |                            |  |                     |
| E0079     | Chrome Plated Metal | Designer                   |  |                     |
|           |                     | Palomba Serafini Associati |  |                     |