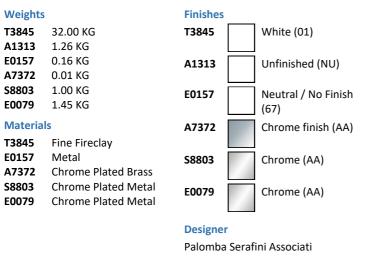

# ILLUSTRATED

T3845 Conca 120cm no taphole washbasin, no overflow, ground

A1313 Built-in basin mixer kit 1, horizontal

**E0157** Wall fixing set

A7372 Conca single lever built-in basin mixer with 220mm spout

**S8803** Waste 1¼" Click plug waste, 80mm slotted tail

E0079 Trap 11/4" Contemporary metal bottle, 75mm seal

## **OPTIONS**

T3881 Conca full pedestal

**E2114** Free flow unslotted waste, ceramic

#### **FINISH OPTIONS**