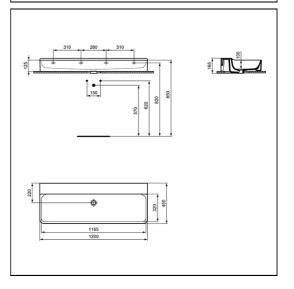

# Conca 120cm Washbasin

# ILLUSTRATED

T3845 Conca 120cm no taphole washbasin, no overflow, ground

A1313 Built-in basin mixer kit 1, horizontal

**E0157** Wall fixing set

A7372 Conca single lever built-in basin mixer with 220mm spout

**S8803** Waste 1¼" Click plug waste, 80mm slotted tail

E0079 Trap 11/4" Contemporary metal bottle, 75mm seal

## **OPTIONS**

T3881 Conca full pedestal

**E2114** Free flow unslotted waste, ceramic

#### **ILLUSTRATED PRODUCT DETAILS**





#### **FINISH OPTIONS**



#### **Standards**

Washbasin to BS EN 14688 & BS EN 31

### **Special Notes**

Washbasin wall mounted using E0157 wall fixing set with full pedestal mounted using 2 screws through the back of the basin (not supplied).