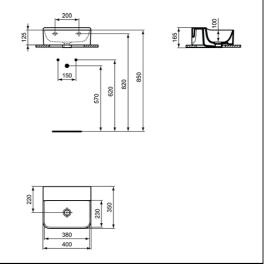

# Conca 40cm Handrinse Basin

# T3875 Conca 40cm no taphole handrinse basin, no overflow A1313 Built-in basin mixer kit 1, horizontal E0157 Wall fixing set A7371 Conca single lever built-in basin mixer with 180mm spout S8803 Waste 1¼" Click plug waste, 80mm slotted tail E0079 Trap 1¼" Contemporary metal bottle, 75mm seal

## **OPTIONS**

**E2114** Free flow unslotted waste, ceramic

# **ILLUSTRATED PRODUCT DETAILS**



# **FINISH OPTIONS**



### **Standards**

Washbasin to BS EN 14688 & BS EN 31

# **Special Notes**

Washbasin wall mounted using E0157 wall fixing set with full pedestal mounted using 2 screws through the back of the basin (not supplied).