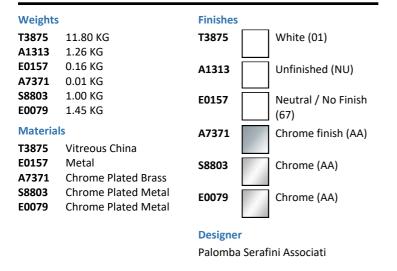

# T3875 Conca 40cm no taphole handrinse basin, no overflow A1313 Built-in basin mixer kit 1, horizontal E0157 Wall fixing set A7371 Conca single lever built-in basin mixer with 180mm spout S8803 Waste 1¼" Click plug waste, 80mm slotted tail E0079 Trap 1¼" Contemporary metal bottle, 75mm seal