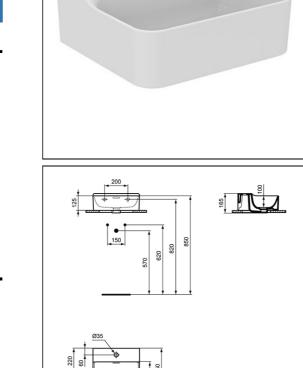

# Conca 40cm Handrinse Basin

#### **Special Notes**

Washbasin wall mounted using E0157 wall fixing set with full pedestal mounted using 2 screws through the back of the basin (not supplied).

230

380 400