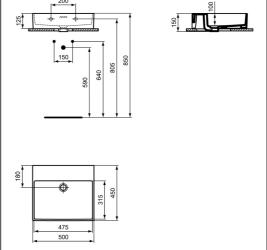

# Extra 50cm Washbasin

# T3883 Extra 50cm no taphole washbasin with overflow A1313 Built-in basin mixer kit 1, horizontal E0157 Wall fixing set A7379 Joy single lever built-in basin mixer with 220mm spout S8803 Waste 1¼" Click plug waste, 80mm slotted tail E0079 Trap 1¼" Contemporary metal bottle, 75mm seal

### **ILLUSTRATED PRODUCT DETAILS**

| Weights        |                     | Finishes                   |                     |
|----------------|---------------------|----------------------------|---------------------|
| T3883          | 13.10 KG            | T3883                      | White (01)          |
| A1313          | 1.26 KG             |                            |                     |
| E0157          | 0.16 KG             | A1313                      | Unfinished (NU)     |
| A7379          | 0.01 KG             |                            |                     |
| S8803          | 1.00 KG             | E0157                      | Neutral / No Finish |
| E0079          | 1.45 KG             |                            | (67)                |
| Materials      |                     | A7379                      | Chrome finish (AA)  |
| T3883          | Fine Fireclay       |                            |                     |
| E0157          | Metal               | S8803                      | Chrome (AA)         |
| A7379          | Chrome Plated Brass |                            |                     |
| S8803          | Chrome Plated Metal | E0079                      | Chrome (AA)         |
| E0079          | Chrome Plated Metal |                            |                     |
|                |                     | Designer                   |                     |
|                |                     | Palomba Serafini Associati |                     |
| FINISH OPTIONS |                     |                            |                     |
|                |                     |                            |                     |