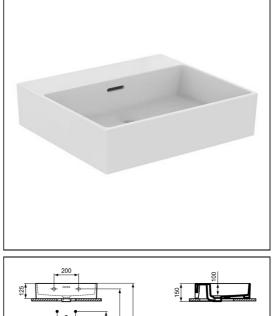

# Extra 50cm Washbasin

# T3883 Extra 50cm no taphole washbasin with overflow A1313 Built-in basin mixer kit 1, horizontal E0157 Wall fixing set A7379 Joy single lever built-in basin mixer with 220mm spout S8803 Waste 1¼" Click plug waste, 80mm slotted tail E0079 Trap 1¼" Contemporary metal bottle, 75mm seal

### **ILLUSTRATED PRODUCT DETAILS**

| Weights        |                     | Finishes                   |                     |
|----------------|---------------------|----------------------------|---------------------|
| T3883          | 13.10 KG            | T3883                      | White (01)          |
| A1313          | 1.26 KG             |                            |                     |
| E0157          | 0.16 KG             | A1313                      | Unfinished (NU)     |
| A7379          | 0.01 KG             |                            |                     |
| S8803          | 1.00 KG             | E0157                      | Neutral / No Finish |
| E0079          | 1.45 KG             |                            | (67)                |
| Materials      |                     | A7379                      | Chrome finish (AA)  |
| T3883          | Fine Fireclay       |                            |                     |
| E0157          | Metal               | S8803                      | Chrome (AA)         |
| A7379          | Chrome Plated Brass |                            |                     |
| S8803          | Chrome Plated Metal | E0079                      | Chrome (AA)         |
| E0079          | Chrome Plated Metal |                            |                     |
|                |                     | Designer                   |                     |
|                |                     | Palomba Serafini Associati |                     |
| FINISH OPTIONS |                     |                            |                     |
|                |                     |                            |                     |