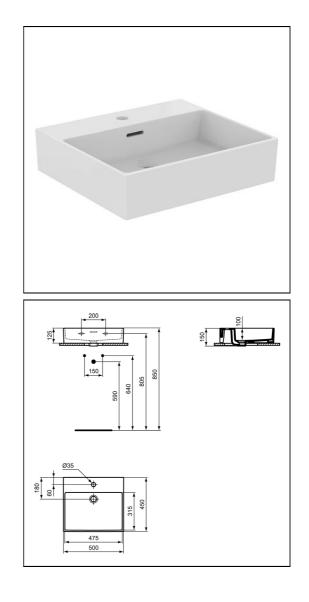

# Extra 50cm Washbasin

#### **ILLUSTRATED**

| T3884 | Extra 50cm 1 taphole washbasin with overflow, ground |
|-------|------------------------------------------------------|
| E0157 | Wall fixing set                                      |
| BC799 | Joy single lever basin mixer with click waste        |
| E0079 | Trap 1¼" Contemporary metal bottle, 75mm seal        |

#### **Special Notes**

Washbasin wall mounted using E0157 wall fixing set with full pedestal mounted using 2 screws through the back of the basin (not supplied).