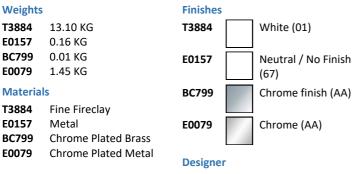

#### **ILLUSTRATED**

| T3884 | Extra 50cm 1 taphole washbasin with overflow, ground |
|-------|------------------------------------------------------|
| E0157 | Wall fixing set                                      |
| BC799 | Joy single lever basin mixer with click waste        |
| E0079 | Trap 1¼" Contemporary metal bottle, 75mm seal        |