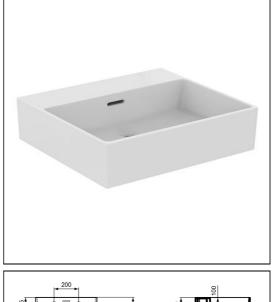

### **ILLUSTRATED** T3886 Extra 50cm no taphole washbasin with overflow, ground A1313 Built-in basin mixer kit 1, horizontal E0157 Wall fixing set A7379 Joy single lever built-in basin mixer with 220mm spout **S8803** Waste 11/4" Click plug waste, 80mm slotted tail E0079 Trap 11/4" Contemporary metal bottle, 75mm seal

### **ILLUSTRATED PRODUCT DETAILS**

| Weights   |                     | Finishes                   |                     |
|-----------|---------------------|----------------------------|---------------------|
| T3886     | 13.10 KG            | T3886                      | White (01)          |
| A1313     | 1.26 KG             |                            |                     |
| E0157     | 0.16 KG             | A1313                      | Unfinished (NU)     |
| A7379     | 0.01 KG             |                            |                     |
| S8803     | 1.00 KG             | E0157                      | Neutral / No Finish |
| E0079     | 1.45 KG             |                            | (67)                |
| Materials |                     | A7379                      | Chrome finish (AA)  |
| T3886     | Fine Fireclay       |                            |                     |
| E0157     | Metal               | <b>S8803</b>               | Chrome (AA)         |
| A7379     | Chrome Plated Brass |                            |                     |
| S8803     | Chrome Plated Metal | E0079                      | Chrome (AA)         |
| E0079     | Chrome Plated Metal |                            |                     |
|           |                     | Designe                    | r                   |
|           |                     | Palomba Serafini Associati |                     |
| FINISH    | I OPTIONS           |                            |                     |
|           |                     |                            |                     |