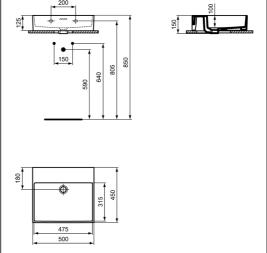

### **ILLUSTRATED** T3886 Extra 50cm no taphole washbasin with overflow, ground A1313 Built-in basin mixer kit 1, horizontal E0157 Wall fixing set A7379 Joy single lever built-in basin mixer with 220mm spout **S8803** Waste 11/4" Click plug waste, 80mm slotted tail E0079 Trap 11/4" Contemporary metal bottle, 75mm seal

### **ILLUSTRATED PRODUCT DETAILS**

| Weights   |                     | Finishes                   |                     |
|-----------|---------------------|----------------------------|---------------------|
| T3886     | 13.10 KG            | T3886                      | White (01)          |
| A1313     | 1.26 KG             |                            |                     |
| E0157     | 0.16 KG             | A1313                      | Unfinished (NU)     |
| A7379     | 0.01 KG             |                            |                     |
| S8803     | 1.00 KG             | E0157                      | Neutral / No Finish |
| E0079     | 1.45 KG             |                            | (67)                |
| Materials |                     | A7379                      | Chrome finish (AA)  |
| T3886     | Fine Fireclay       |                            |                     |
| E0157     | Metal               | <b>S8803</b>               | Chrome (AA)         |
| A7379     | Chrome Plated Brass |                            |                     |
| S8803     | Chrome Plated Metal | E0079                      | Chrome (AA)         |
| E0079     | Chrome Plated Metal |                            |                     |
|           |                     | Designe                    | r                   |
|           |                     | Palomba Serafini Associati |                     |
| FINISH    | I OPTIONS           |                            |                     |
|           |                     |                            |                     |