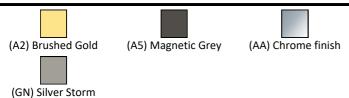

### **ILLUSTRATED PRODUCT DETAILS**

| Weights   |                     | Finishes                   |                     |
|-----------|---------------------|----------------------------|---------------------|
| T3886     | 13.10 KG            | T3886                      | White (01)          |
| A1313     | 1.26 KG             |                            |                     |
| E0157     | 0.16 KG             | A1313                      | Unfinished (NU)     |
| A7379     | 0.01 KG             |                            |                     |
| S8803     | 1.00 KG             | E0157                      | Neutral / No Finish |
| E0079     | 1.45 KG             |                            | (67)                |
| Materials |                     | A7379                      | Chrome finish (AA)  |
| T3886     | Fine Fireclay       |                            |                     |
| E0157     | Metal               | <b>S8803</b>               | Chrome (AA)         |
| A7379     | Chrome Plated Brass |                            |                     |
| S8803     | Chrome Plated Metal | E0079                      | Chrome (AA)         |
| E0079     | Chrome Plated Metal |                            |                     |
|           |                     | Designe                    | r                   |
|           |                     | Palomba Serafini Associati |                     |
| FINISH    | I OPTIONS           |                            |                     |
|           |                     |                            |                     |