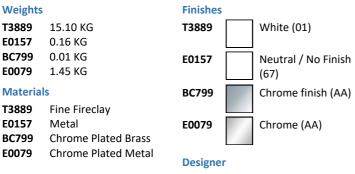

### **ILLUSTRATED**

| Т3889 | Extra 60cm 1 taphole washbasin with overflow, ground |
|-------|------------------------------------------------------|
| E0157 | Wall fixing set                                      |
| BC799 | Joy single lever basin mixer with click waste        |
| E0079 | Trap 1¼" Contemporary metal bottle, 75mm seal        |