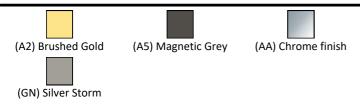

# Extra 60cm Washbasin

### **ILLUSTRATED**

| Т3889 | Extra 60cm 1 taphole washbasin with overflow, ground |
|-------|------------------------------------------------------|
| E0157 | Wall fixing set                                      |
| BC799 | Joy single lever basin mixer with click waste        |
| E0079 | Trap 1¼" Contemporary metal bottle, 75mm seal        |

# ILLUSTRATED PRODUCT DETAILS



Palomba Serafini Associati

## **FINISH OPTIONS**



### Standards

Washbasin to BS EN 14688 and BS EN 31

#### **Special Notes**

Washbasin wall mounted using E0157 wall fixing set with full pedestal mounted using 2 screws through the back of the basin (not supplied).