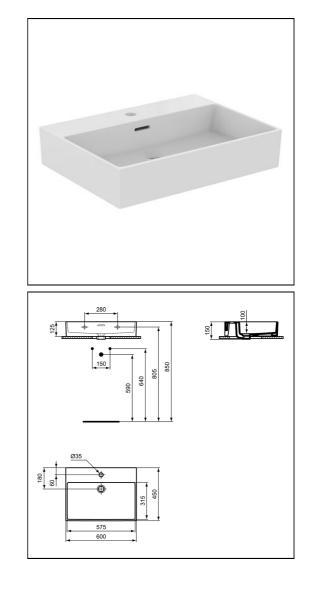

# Extra 60cm Washbasin

### **ILLUSTRATED**

| Т3889 | Extra 60cm 1 taphole washbasin with overflow, ground |
|-------|------------------------------------------------------|
| E0157 | Wall fixing set                                      |
| BC799 | Joy single lever basin mixer with click waste        |
| E0079 | Trap 1¼" Contemporary metal bottle, 75mm seal        |

#### **Special Notes**

Washbasin wall mounted using E0157 wall fixing set with full pedestal mounted using 2 screws through the back of the basin (not supplied).