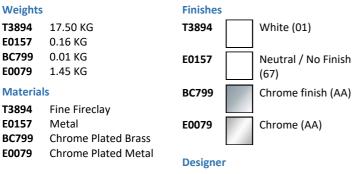

#### **ILLUSTRATED**

| T3894 | Extra 70cm 1 taphole washbasin with overflow, ground |
|-------|------------------------------------------------------|
| E0157 | Wall fixing set                                      |
| BC799 | Joy single lever basin mixer with click waste        |
| E0079 | Trap 1¼" Contemporary metal bottle, 75mm seal        |

## ILLUSTRATED PRODUCT DETAILS

Palomba Serafini Associati