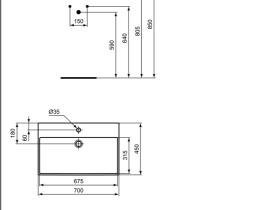

# Extra 70cm Washbasin

#### **ILLUSTRATED**

| T3894 | Extra 70cm 1 taphole washbasin with overflow, ground |
|-------|------------------------------------------------------|
| E0157 | Wall fixing set                                      |
| BC799 | Joy single lever basin mixer with click waste        |
| E0079 | Trap 1¼" Contemporary metal bottle, 75mm seal        |

#### **Special Notes**

Washbasin wall mounted using E0157 wall fixing set with full pedestal mounted using 2 screws through the back of the basin (not supplied).

E: info@idealspec.co.uk | T: 0870 122 8822 | F: 0870 122 8282 | www.idealspec.co.uk