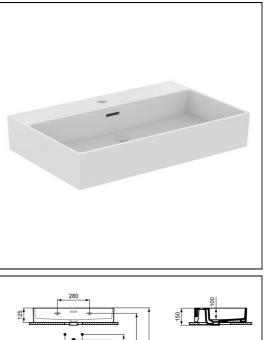

# Extra 70cm Washbasin

#### **ILLUSTRATED**

| T3894 | Extra 70cm 1 taphole washbasin with overflow, ground |
|-------|------------------------------------------------------|
| E0157 | Wall fixing set                                      |
| BC799 | Joy single lever basin mixer with click waste        |
| E0079 | Trap 1¼" Contemporary metal bottle, 75mm seal        |