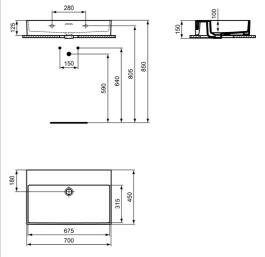

# Extra 70cm Washbasin

# T3896 Extra 70cm no taphole washbasin with overflow, ground A1313 Built-in basin mixer kit 1, horizontal E0157 Wall fixing set A7379 Joy single lever built-in basin mixer with 220mm spout S8803 Waste 1¼" Click plug waste, 80mm slotted tail E0079 Trap 1¼" Contemporary metal bottle, 75mm seal

### **Special Notes**

Washbasin wall mounted using E0157 wall fixing set with full pedestal mounted using 2 screws through the back of the basin (not supplied).