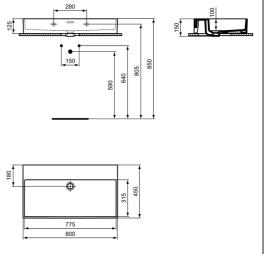

### **Special Notes**

Washbasin wall mounted using E0157 wall fixing set with full pedestal mounted using 2 screws through the back of the basin (not supplied).