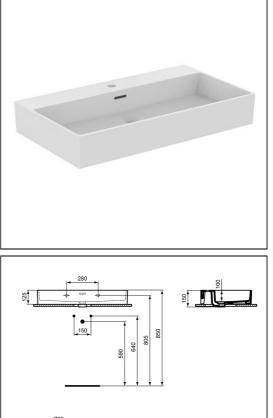

# Extra 80cm Washbasin

### Standards

Washbasin to BS EN 14688 & BS EN 31

#### **Special Notes**

Washbasin wall mounted using E0157 wall fixing set with full pedestal mounted using 2 screws through the back of the basin (not supplied).