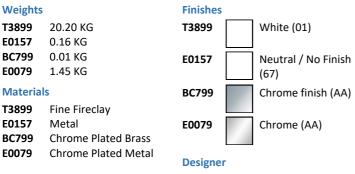

### ILLUSTRATED

| Т3899 | Extra 80cm 1 taphole washbasin with overflow, ground |
|-------|------------------------------------------------------|
| E0157 | Wall fixing set                                      |
| BC799 | Joy single lever basin mixer with click waste        |
| E0079 | Trap 1¼" Contemporary metal bottle, 75mm seal        |