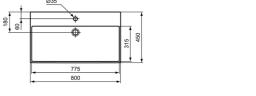

# Extra 80cm Washbasin

#### **Special Notes**

Washbasin wall mounted using E0157 wall fixing set with full pedestal mounted using 2 screws through the back of the basin (not supplied).