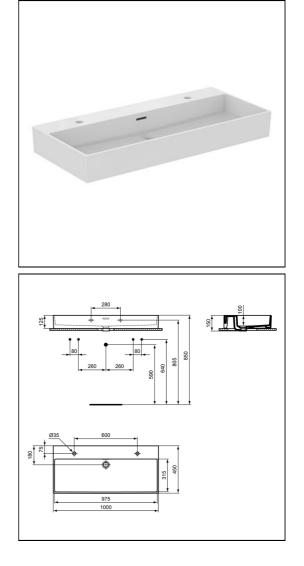

# Extra 100cm Washbasin

#### ILLUSTRATED

| Т3902 | Extra 100cm 2 taphole washbasin with overflow |
|-------|-----------------------------------------------|
| E0157 | Wall fixing set                               |
| BC799 | Joy single lever basin mixer with click waste |
| E0079 | Trap 1¼" Contemporary metal bottle, 75mm seal |

#### **Special Notes**

Washbasin wall mounted using E0157 wall fixing set with full pedestal mounted using 2 screws through the back of the basin (not supplied).