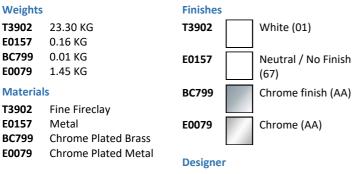

#### ILLUSTRATED

| Т3902 | Extra 100cm 2 taphole washbasin with overflow |
|-------|-----------------------------------------------|
| E0157 | Wall fixing set                               |
| BC799 | Joy single lever basin mixer with click waste |
| E0079 | Trap 1¼" Contemporary metal bottle, 75mm seal |