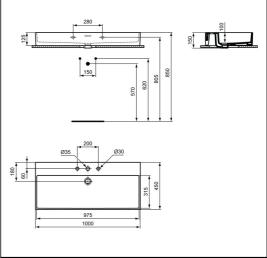

## **ILLUSTRATED PRODUCT DETAILS**

| Weights   |                     | Finishes              |       |                     |
|-----------|---------------------|-----------------------|-------|---------------------|
| T3903     | 23.30 KG            | T3903                 |       | White (01)          |
| E0157     | 0.16 KG             |                       |       |                     |
| BC783     | 0.01 KG             | E0157                 |       | Neutral / No Finish |
| E0079     | 1.45 KG             |                       |       | (67)                |
| Materials |                     | BC783                 |       | Chrome finish (AA)  |
| T3903     | Fine Fireclay       |                       |       |                     |
| E0157     | Metal               | E0079                 | 1     | Chrome (AA)         |
| BC783     | Chrome Plated Brass |                       |       |                     |
| E0079     | Chrome Plated Metal | Designer<br>Palomba S | Seraf | ini Associati       |

#### **Special Notes**

Washbasin wall mounted using E0157 wall fixing set with full pedestal mounted using 2 screws through the back of the basin (not supplied).