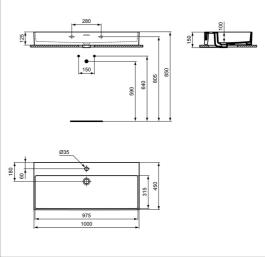

# **ILLUSTRATED**

T3905 Extra 100cm 1 taphole washbasin with overflow, ground

**E0157** Wall fixing set

BC799 Joy single lever basin mixer with click waste

E0079 Trap 1¼" Contemporary metal bottle, 75mm seal

#### **Special Notes**

Washbasin wall mounted using E0157 wall fixing set with full pedestal mounted using 2 screws through the back of the basin (not supplied).