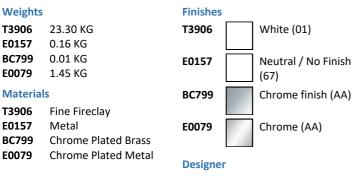

### ILLUSTRATED

| Т3906 | Extra 100cm 2 taphole washbasin with overflow, ground |
|-------|-------------------------------------------------------|
| E0157 | Wall fixing set                                       |
| BC799 | Joy single lever basin mixer with click waste         |
| E0079 | Trap 1¼" Contemporary metal bottle, 75mm seal         |