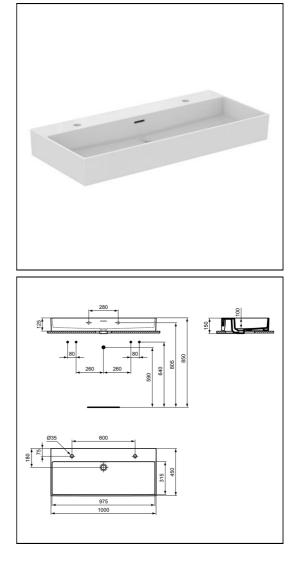

### ILLUSTRATED

| Т3906 | Extra 100cm 2 taphole washbasin with overflow, ground |
|-------|-------------------------------------------------------|
| E0157 | Wall fixing set                                       |
| BC799 | Joy single lever basin mixer with click waste         |
| E0079 | Trap 1¼" Contemporary metal bottle, 75mm seal         |

#### **Special Notes**

Washbasin wall mounted using E0157 wall fixing set with full pedestal mounted using 2 screws through the back of the basin (not supplied).