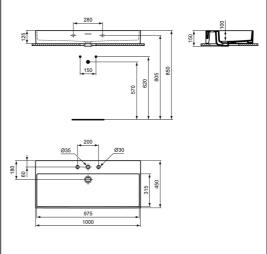

## **ILLUSTRATED**

T3907 Extra 100cm 3 taphole washbasin with overflow, ground

**E0157** Wall fixing set

BC783 Joy dual control 3 hole basin mixer

E0079 Trap 1¼" Contemporary metal bottle, 75mm seal

### **ILLUSTRATED PRODUCT DETAILS**

| Weights   |                     | Finishes            |       |                     |
|-----------|---------------------|---------------------|-------|---------------------|
| T3907     | 23.30 KG            | T3907               |       | White (01)          |
| E0157     | 0.16 KG             |                     |       |                     |
| BC783     | 0.01 KG             | E0157               |       | Neutral / No Finish |
| E0079     | 1.45 KG             |                     |       | (67)                |
| Materials |                     | BC783               |       | Chrome finish (AA)  |
| T3907     | Fine Fireclay       | L                   |       |                     |
| E0157     | Metal               | E0079               | ,     | Chrome (AA)         |
| BC783     | Chrome Plated Brass | L                   |       |                     |
| E0079     | Chrome Plated Metal | Designer<br>Palomba | Seraf | ini Associati       |