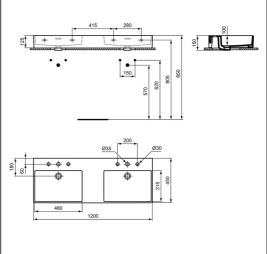

# **ILLUSTRATED**

T3910 Extra 120cm 3 taphole double washbasin with overflow

**E0157** Wall fixing set

BC783 Joy dual control 3 hole basin mixer

E0079 Trap 1¼" Contemporary metal bottle, 75mm seal

## **ILLUSTRATED PRODUCT DETAILS**

| Weights   | ;                   | Finishes                      |                     |
|-----------|---------------------|-------------------------------|---------------------|
| T3910     | 29.50 KG            | T3910                         | White (01)          |
| E0157     | 0.16 KG             |                               |                     |
| BC783     | 0.01 KG             | E0157                         | Neutral / No Finish |
| E0079     | 1.45 KG             |                               | (67)                |
| Materials |                     | BC783                         | Chrome finish (AA)  |
| T3910     | Fine Fireclay       |                               |                     |
| E0157     | Metal               | E0079                         | Chrome (AA)         |
| BC783     | Chrome Plated Brass | 2                             |                     |
| E0079     | Chrome Plated Metal | <b>Designer</b><br>Palomba Se | erafini Associati   |