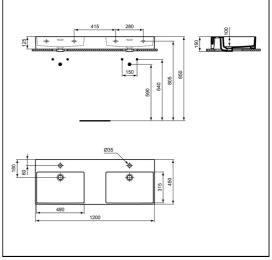

### **ILLUSTRATED PRODUCT DETAILS**

| Weights        |                     | Finishes                      |                             |
|----------------|---------------------|-------------------------------|-----------------------------|
| T3913          | 29.50 KG            | T3913                         | White (01)                  |
| E0157          | 0.16 KG             |                               |                             |
| BC799<br>E0079 | 0.01 KG<br>1.45 KG  | E0157                         | Neutral / No Finish<br>(67) |
| Materials      |                     | BC799                         | Chrome finish (AA)          |
| T3913          | Fine Fireclay       |                               |                             |
| E0157          | Metal               | E0079                         | Chrome (AA)                 |
| BC799          | Chrome Plated Brass | /                             |                             |
| E0079          | Chrome Plated Metal | <b>Designer</b><br>Palomba Se | erafini Associati           |

### **Special Notes**

Washbasin wall mounted using E0157 wall fixing set with full pedestal mounted using 2 screws through the back of the basin (not supplied).