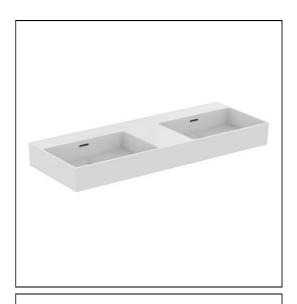

# Extra 120cm Double Washbasin

# T3915 Extra 120cm no taphole double washbasin with overflow, ground A1313 Built-in basin mixer kit 1, horizontal E0157 Wall fixing set A7379 Joy single lever built-in basin mixer with 220mm spout S8803 Waste 1¼" Click plug waste, 80mm slotted tail E0079 Trap 1¼" Contemporary metal bottle, 75mm seal