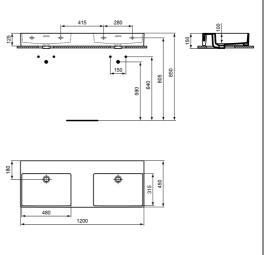

# Extra 120cm Double Washbasin

# T3915 Extra 120cm no taphole double washbasin with overflow, ground A1313 Built-in basin mixer kit 1, horizontal E0157 Wall fixing set A7379 Joy single lever built-in basin mixer with 220mm spout S8803 Waste 1¼" Click plug waste, 80mm slotted tail E0079 Trap 1¼" Contemporary metal bottle, 75mm seal

### **Special Notes**

Washbasin wall mounted using E0157 wall fixing set with full pedestal mounted using 2 screws through the back of the basin (not supplied).