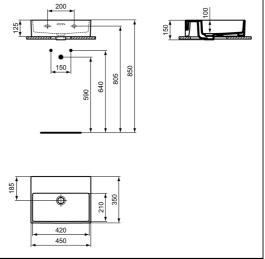

# **ILLUSTRATED**

**T3916** Extra 45cm no taphole handrinse basin with overflow

A1313 Built-in basin mixer kit 1, horizontal

**E0157** Wall fixing set

A7381 Joy single lever built-in basin mixer with 220mm spout