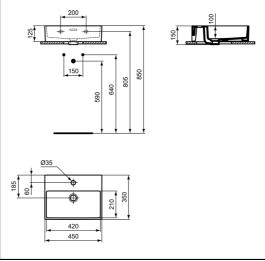

# ILLUSTRATED

T3917 Extra 45cm 1 taphole handrinse basin with overflow,

ground

**E0157** Wall fixing set

**BC801** Joy single lever mini basin mixer with click waste

E0079 Trap 1¼" Contemporary metal bottle, 75mm seal