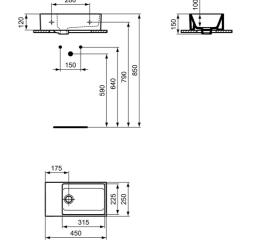

# Extra 45cm Guest Washbasin

## ILLUSTRATED

| T3919 | Extra 45cm no taphole guest washbasin with overflow, left hand |  |
|-------|----------------------------------------------------------------|--|
| A1313 | Built-in basin mixer kit 1, horizontal                         |  |
| E0157 | Wall fixing set                                                |  |
| A7381 | Joy single lever built-in basin mixer with 220mm spout         |  |
| S8803 | Waste 1¼" Click plug waste, 80mm slotted tail                  |  |
| E0079 | Trap 1¼" Contemporary metal bottle, 75mm seal                  |  |

### **ILLUSTRATED PRODUCT DETAILS**

| Weights   |                     | Finishes                   |                     |  |
|-----------|---------------------|----------------------------|---------------------|--|
| T3919     | 10.30 KG            | T3919                      | White (01)          |  |
| A1313     | 1.26 KG             |                            |                     |  |
| E0157     | 0.16 KG             | A1313                      | Unfinished (NU)     |  |
| A7381     | 0.01 KG             |                            |                     |  |
| S8803     | 1.00 KG             | E0157                      | Neutral / No Finish |  |
| E0079     | 1.45 KG             |                            | (67)                |  |
| Materials |                     | A7381                      | Chrome finish (AA)  |  |
| T3919     | Fine Fireclay       |                            |                     |  |
| E0157     | Metal               | S8803                      | Chrome (AA)         |  |
| A7381     | Chrome Plated Brass |                            |                     |  |
| S8803     | Chrome Plated Metal | E0079                      | Chrome (AA)         |  |
| E0079     | Chrome Plated Metal |                            |                     |  |
|           |                     |                            |                     |  |
|           |                     | Designer                   |                     |  |
|           |                     | Palomba Serafini Associati |                     |  |