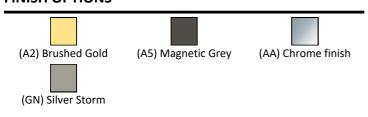

|          | Chrome (AA)                            |
| A7381     | Chrome Plated Brass |                            |          | ` ,                                    |
| S8803     | Chrome Plated Metal | E0079                      |          | Chrome (AA)                            |
| E0079     | Chrome Plated Metal |                            | 14       | (· · · · · · · · · · · · · · · · · · · |
|           |                     |                            |          |                                        |
|           |                     | Designer                   | Designer |                                        |
|           |                     | Palomba Serafini Associati |          |                                        |

# **FINISH OPTIONS**



### **Standards**

Washbasin to BS EN 14688 & BS EN 31

### **Special Notes**

Washbasin wall fixing set supplied.