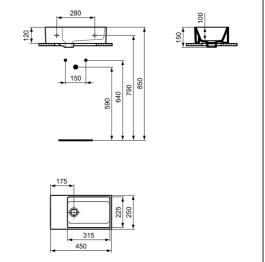

# T3921 Extra 45cm no taphole guest washbasin with overflow, left hand, ground A1313 Built-in basin mixer kit 1, horizontal E0157 Wall fixing set A7381 Joy single lever built-in basin mixer with 220mm spout S8803 Waste 1½" Click plug waste, 80mm slotted tail E0079 Trap 1½" Contemporary metal bottle, 75mm seal

## **ILLUSTRATED PRODUCT DETAILS**

| Weights   |                     | Finishes                   |          |                                        |
|-----------|---------------------|----------------------------|----------|----------------------------------------|
| T3921     | 10.30 KG            | T3921                      |          | White (01)                             |
| A1313     | 1.26 KG             |                            |          |                                        |
| E0157     | 0.16 KG             | A1313                      |          | Unfinished (NU)                        |
| A7381     | 0.01 KG             | <u>_</u>                   |          | . ,                                    |
| S8803     | 1.00 KG             | E0157                      |          | Neutral / No Finish                    |
| E0079     | 1.45 KG             |                            |          | (67)                                   |
| Materials |                     | A7381                      |          | Chrome finish (AA)                     |
| T3921     | Fine Fireclay       |                            |          |                                        |
| E0157     | Metal               | S8803                      |          | Chrome (AA)                            |
| A7381     | Chrome Plated Brass |                            |          | ` ,                                    |
| S8803     | Chrome Plated Metal | E0079                      |          | Chrome (AA)                            |
| E0079     | Chrome Plated Metal |                            | 14       | (· · · · · · · · · · · · · · · · · · · |
|           |                     |                            |          |                                        |
|           |                     | Designer                   | Designer |                                        |
|           |                     | Palomba Serafini Associati |          |                                        |